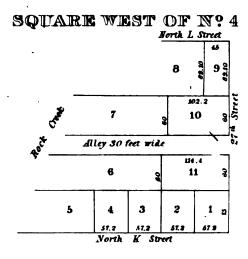

the world's information and to make it universally accessible and useful. Google Book Search helps readers discover the world's books while helping authors and publishers reach new audiences. You can search through the full text of this book on the web at http://books.google.com/



# HARVARD UNIVERSITY



FRANCES LOEB LIBRARY
GRADUATE SCHOOL OF DESIGN



|  |  |  | i |
|--|--|--|---|
|  |  |  |   |
|  |  |  |   |
|  |  |  |   |
|  |  |  |   |
|  |  |  |   |
|  |  |  |   |
|  |  |  |   |
|  |  |  |   |

# MAPS

OF THE

# DISTRICT OF COLUMBIA

AND

# CITY OF WASHINGTON,

AND

# PLATS

OF THE

SQUARES AND LOTS OF THE CITY OF WASHINGTON.

Printed by order of the House of Representatives of the United States.

Ä® WASHINGTON: PRINTED BY A. BOYD HAMILTON. 1852. 8140

#NAC 2,82 luash 1850

















# 





|   |   |   |   |   |   | • |   |   |
|---|---|---|---|---|---|---|---|---|
|   |   |   |   |   |   |   |   |   |
|   |   |   |   |   |   |   |   |   |
|   |   |   |   |   |   |   |   |   |
|   |   |   |   |   |   |   |   |   |
| • |   |   |   |   |   |   |   |   |
|   |   |   |   |   |   |   |   |   |
|   |   | • |   |   |   |   |   | • |
|   |   |   |   |   |   |   | • |   |
|   |   |   |   |   |   |   |   |   |
|   |   |   |   |   |   |   |   |   |
|   |   |   |   |   |   |   |   |   |
|   |   |   |   |   |   |   |   |   |
|   |   |   |   |   |   |   |   |   |
|   |   |   |   |   |   |   |   |   |
|   |   |   |   |   |   |   |   |   |
|   |   |   |   |   |   |   |   |   |
|   |   |   |   |   |   |   |   |   |
|   |   |   |   |   |   |   |   |   |
|   |   |   |   |   |